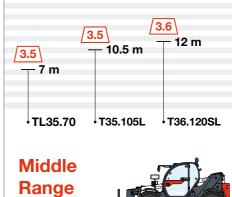

# **MIDDLE RANGE**

#### **ADVANCED MACHINES** FOR A RANGE OF JOBS

Our Middle Range machines offer a boost in performance and reach while remaining compact. This increased versatility enables the machines to handle a wide range of jobs and applications.

Lift capacity: 3.5 to 3.6 t Lift height: 7 to 12 m

Compac

Lift height (m)

**High Lift** Range

- Max lift height (m) 

R-Series Construction Telehandlers 13

**EQUIPMENT** B4502343-EN (11-24)