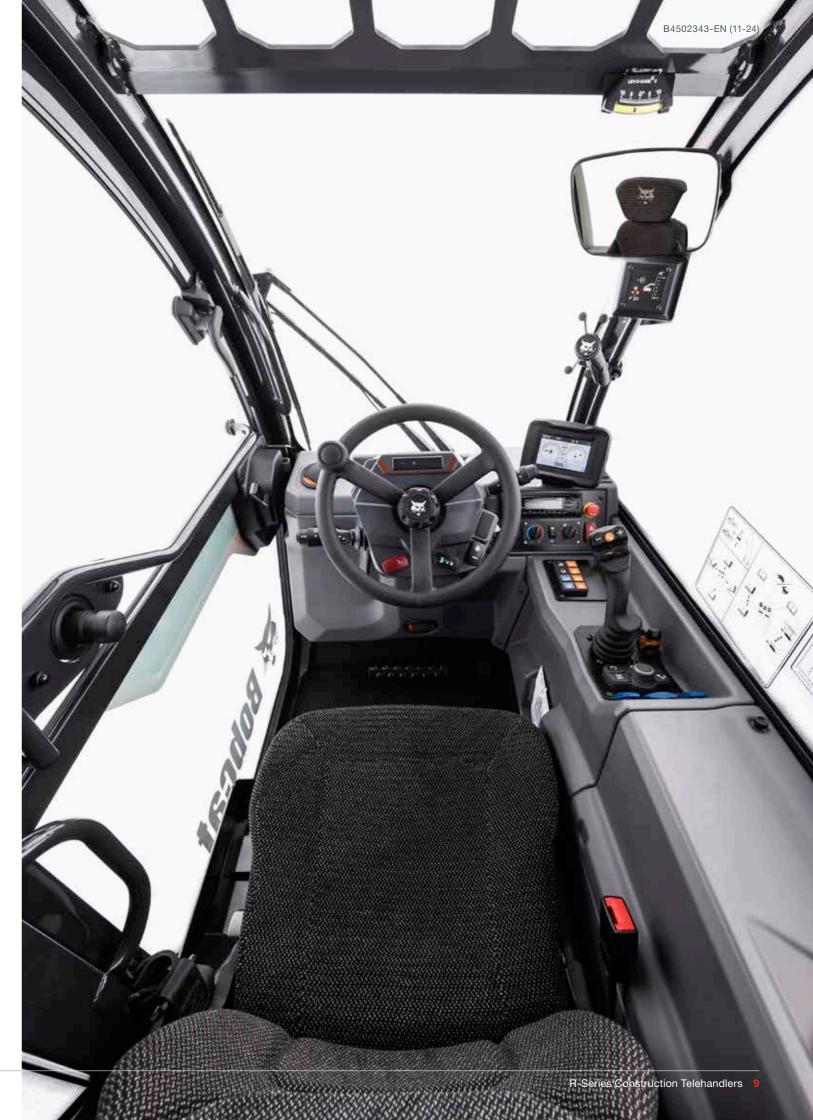

# **STEP INSIDE**

#### **▶** INTUITIVE OPERATION

Feel right at home with our intuitive automotive-inspired controls and layout. The left levers manage the horn and lights, while the right ones control the windshield wipers. Our responsive jog-wheel and backlit buttons are also easy to use right from the start.

#### **CENTRAL CONTROL PANEL**

The carefully designed layout allows you to control functions with your left hand while keeping your right hand on the joystick.

#### **▶ 5-INCH LCD DISPLAY**

The easy-to-read interactive screen displays vital information in real-time, while the optional rear-view camera feed automatically activates in reverse.

#### **▶** ALL-IN-ONE JOYSTICK

The joystick's ergonomic handle has been re-designed based on operator feedback, ensuring that the most important controls are always at your fingertips.