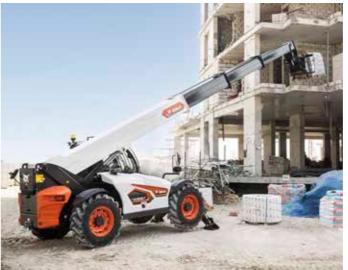

# WHERE PRECISION MEETS TOUGHNESS

#### **DESIGNED TO DO MORE**

Bobcat's R-Series telehandlers offer a balanced combination of dependable, robust machinery for maximum uptime, precise control, unrivaled comfort, and smooth operation for tackling any job.

#### **▶** MAXIMUM UPTIME

All Bobcat telehandlers come with protective shielding for vital components, ensuring durability. Plus, their robust booms and frames make them extra tough for any job.