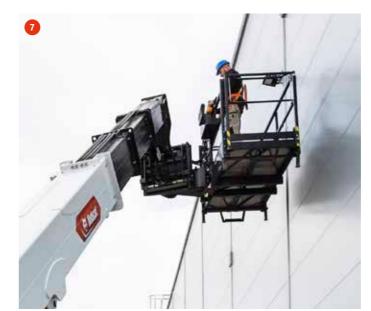

#### ▶ THE ABILITY TO DO MORE

Bobcat telehandlers are designed to excel in handling, lifting, and people elevation in a wide variety of applications. With Bobcat attachments, you can make the most of this versatility with optimal efficiency.

Actual attachment compatibility may vary based on different machine configurations. Contact your dealer for actual attachment compatibility.

• = available - = not available

BOBCAT OFFERS MORE ATTACHMENTS FOR YOUR NEEDS.
CHECK OUT 'BOBCAT ATTACHMENT CATALOG' FROM YOUR DEALER
OR DOWNLOAD THE 'ONE TOUGH WORLD' APP VIA QR CODE.