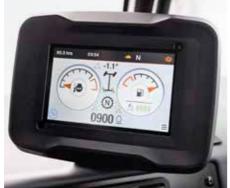

#### **▶ 5-INCH LCD DISPLAY**

The easy-to-read interactive screen displays vital information in real-time, while the optional rear-view camera feed automatically activates in reverse.