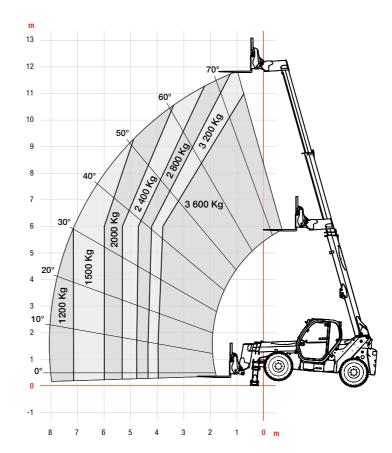

Lift Capacity: 3 t Lift Height: 6 or 7 m

**SUPERIOR PERFORMANCE** FOR DEMANDING JOB SITES

For the toughest jobs, our High Lift Height machines excel with exceptional reach and lifting capacities. While not compact, they are still highly maneuverable and deliver top-of-the-line performance essential for large projects.

Lift capacity: 4 to 4.1 t Lift height: 14 to 18 m