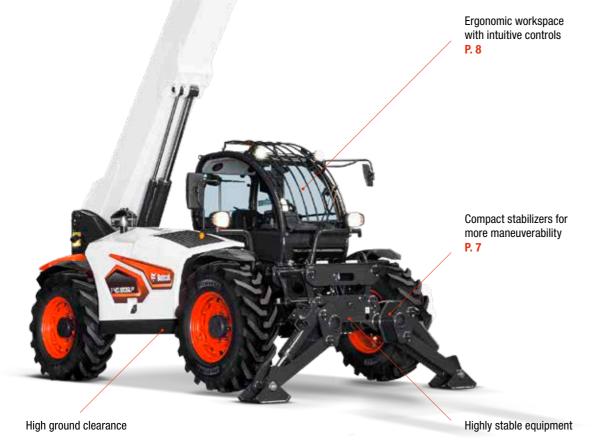

#### INSPIRING CONFIDENCE

Experience impressive stability complemented by a range of practical safety features for effortless use. P. 7

## **PERFORMANCE**

▶ WORK WITHOUT STABILIZERS

Experience unmatched stability and balance with our telehandlers—no stabilizers required. Stay in control with Bobcat's Boom Positioning System, active on both tires and stabilizers.

#### **▶ UNIQUE BOOM POSITIONING SYSTEM**

The boom's significant lateral movement allows for precise load placement at height, minimizing the need to reposition the machine. This patented Bobcat feature is standard on all SLP models.