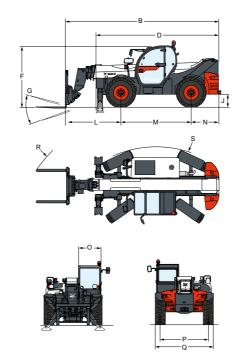

| DIMENSIONS                                    |      |               |         |  |
|-----------------------------------------------|------|---------------|---------|--|
|                                               | unit | TL30.60       | TL30.70 |  |
| B Overall length to forks face                | mm   | 4 507         | 5 035   |  |
| D Overall length to front tires               | mm   | 4 035         | 4 185   |  |
| L Length from front axle to forks face        | mm   | 1 020         | 1 400   |  |
| M Wheelbase                                   | mm   | 2 820         | 2 820   |  |
| N Length from rear axle to machine rear       | mm   | 667           | 818     |  |
| F Overall height std cab (low cab/high cab)   | mm   | 2 140 / 2 290 |         |  |
| G Carriage rotation angle                     | deg  | 13            | 36      |  |
| J Ground clearance                            | mm   | 264           |         |  |
| Q Width over standard tires                   | mm   | 2 100         |         |  |
| Overall width with stabilizers fully deployed | mm   |               |         |  |
| P Track width (front & rear)                  | mm   | 1 666         |         |  |
| R External turning radius at fork tines       | mm   | 4 713         | 5 035   |  |
| S External turning radius at tires            | mm   | 3 7           | 717     |  |
| 0 Outside width of cab                        | mm   | 93            | 30      |  |
| Weight (unladen—75 kW engine & std tires)     | kg   | 5 020         | 5 320   |  |