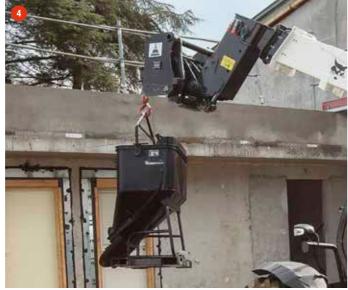

# THE MULTI-TOOL CARRIER

#### ▶ THE ABILITY TO DO MORE

Bobcat telehandlers are designed to excel in handling, lifting, and people elevation in a wide variety of applications. With Bobcat attachments, you can make the most of this versatility with optimal efficiency.