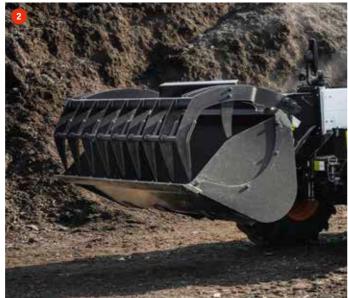

# THE MULTI-TOOL CARRIER

#### ▶ THE ABILITY TO DO MORE

Bobcat telehandlers are designed to excel in handling, lifting, and people elevation in a wide variety of applications. With Bobcat attachments, you can make the most of this versatility with optimal efficiency.