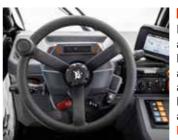

#### **▶** INTUITIVE OPERATION

Feel right at home with our intuitive automotive-inspired controls and layout. The left levers manage the horn and lights, while the right ones control the windshield wipers. Our responsive jog-wheel and backlit buttons are also easy to use right from the start.

#### **CENTRAL CONTROL PANEL**

The carefully designed layout allows you to control functions with your left hand while keeping your right hand on the joystick.

#### **▶ 5-INCH LCD DISPLAY**

The easy-to-read interactive screen displays vital information in real-time, while the optional rear-view camera feed automatically activates in reverse.

#### **▶** ALL-IN-ONE JOYSTICK

The joystick's ergonomic handle has been re-designed based on operator feedback, ensuring that the most important controls are always at your fingertips.