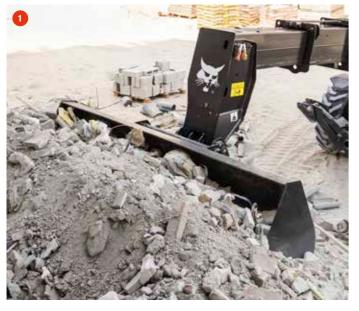

# THE MULTI-TOOL CARRIER

#### ▶ THE ABILITY TO DO MORE

Bobcat telehandlers are designed to excel in handling, lifting, and people elevation in a wide variety of applications. With Bobcat attachments, you can make the most of this versatility with optimal efficiency.

Actual attachment compatibility may vary based on different machine configurations. Contact your dealer for actual attachment compatibility.

• = available - = not available

BOBCAT OFFERS MORE ATTACHMENTS FOR YOUR NEEDS.
CHECK OUT 'BOBCAT ATTACHMENT CATALOG' FROM YOUR DEALER
OR DOWNLOAD THE 'ONE TOUGH WORLD' APP VIA QR CODE.