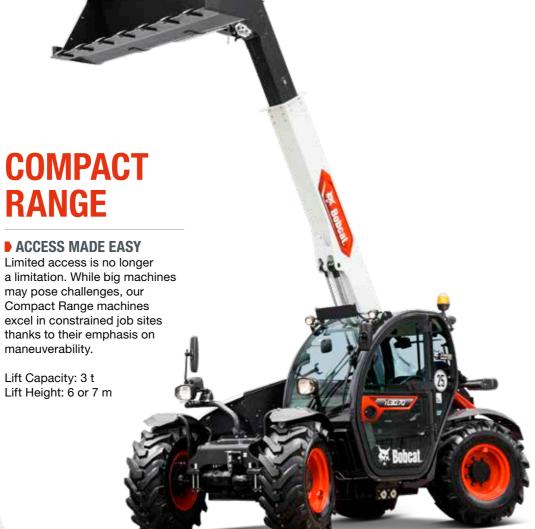

# **CHOOSE YOUR ANIMAL**

**COMPACT RANGE** 

Limited access is no longer a limitation. While big machines may pose challenges, our

Compact Range machines excel in constrained job sites thanks to their emphasis on maneuverability.

Lift Capacity: 3 t Lift Height: 6 or 7 m

**SUPERIOR PERFORMANCE** FOR DEMANDING JOB SITES

For the toughest jobs, our High Lift Height machines excel with exceptional reach and lifting capacities. While not compact, they are still highly maneuverable and deliver top-of-the-line performance essential for large projects.