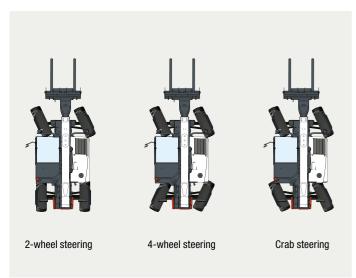

# **STANDARD EQUIPMENT & OPTIONS**

| Heating, demisting, and ventilation  Front, side, and rear storage space 5-inch LCD display with navigation jog shuttle  Proportional all-in-one joystick (forward / reverse drive and turtle / rabbit speed)  ROPS/FOPS (level II) cab with tinted glass Seat with mechanical suspension Air conditioning Air suspension seat  Bluetooth radio with DAB function and microphone Cab+ pack: phone holder, sun visor, fixed armrest, telescopic & tilting steering column, PVC document holder  Protective grill for windshield  Rear-view camera Sun visor  TIRES & TRAVEL 3 steering modes (2WS/4WS/CRAB) with semi-automatic wheel realignment (manual mode still available)  Automatic parking brake Heavy-duty axles Hydrostatic transmission with turtle/rabbit speeds and auto-shift  24-inch general-purpose tires FNR lever Heavy-duty tires (various types)  LIGHTS & BEACON Halogen beacon  Halogen work lights on cab  LED work lights                                                                                                                                                                                                                                                                                                                                                                                                                                                                                                                                                                                                                                                                                                                                                                                                                                                                                                                                                                                                                                                                                                                                                                              |                                                                                                              |   |
|--------------------------------------------------------------------------------------------------------------------------------------------------------------------------------------------------------------------------------------------------------------------------------------------------------------------------------------------------------------------------------------------------------------------------------------------------------------------------------------------------------------------------------------------------------------------------------------------------------------------------------------------------------------------------------------------------------------------------------------------------------------------------------------------------------------------------------------------------------------------------------------------------------------------------------------------------------------------------------------------------------------------------------------------------------------------------------------------------------------------------------------------------------------------------------------------------------------------------------------------------------------------------------------------------------------------------------------------------------------------------------------------------------------------------------------------------------------------------------------------------------------------------------------------------------------------------------------------------------------------------------------------------------------------------------------------------------------------------------------------------------------------------------------------------------------------------------------------------------------------------------------------------------------------------------------------------------------------------------------------------------------------------------------------------------------------------------------------------------------------------------|--------------------------------------------------------------------------------------------------------------|---|
| Front, side, and rear storage space 5-inch LCD display with navigation jog shuttle 7-proportional all-in-one joystick (forward / reverse drive and turtle / rabbit speed)  ROPS/FOPS (level II) cab with tinted glass  Seat with mechanical suspension  Air conditioning  Air suspension seat  Bluetooth radio with DAB function and microphone  Cab+ pack: phone holder, sun visor, fixed armrest, telescopic & tilting steering column, PVC document holder  Protective grill for windshield  Rear-view camera  Sun visor  **ITRES & TRAVEL** 3 steering modes (2WS/4WS/CRAB) with semi-automatic wheel realignment (manual mode still available)  Automatic parking brake  Heavy-duty axles  Hydrostatic transmission with turtle/rabbit speeds and auto-shift  24-inch general-purpose tires  FNR lever  Heavy-duty tires (various types)  Halogen beacon  Halogen work lights on cab  LED work lights  **  **  **  **  **  **  **  **  **                                                                                                                                                                                                                                                                                                                                                                                                                                                                                                                                                                                                                                                                                                                                                                                                                                                                                                                                                                                                                                                                                                                                                                                 | CAB                                                                                                          |   |
| F-inch LCD display with navigation jog shuttle  Proportional all-in-one joystick (forward / reverse drive and turtle / rabbit speed)  ROPS/FOPS (level II) cab with tinted glass  Seat with mechanical suspension  Air conditioning  Air suspension seat  Bluetooth radio with DAB function and microphone  Cab+ pack: phone holder, sun visor, fixed armrest, telescopic & tilting steering column, PVC document holder  Protective grill for windshield  Rear-view camera  Sun visor  FIRES & TRAVEL  3 steering modes (2WS/4WS/CRAB) with semi-automatic wheel realignment (manual mode still available)  Automatic parking brake  Heavy-duty axles  Hydrostatic transmission with turtle/rabbit speeds and auto-shift  24-inch general-purpose tires  FNR lever  Heavy-duty tires (various types)  LIGHTS & BEACON  Halogen beacon  Halogen work lights on cab  LED work lights                                                                                                                                                                                                                                                                                                                                                                                                                                                                                                                                                                                                                                                                                                                                                                                                                                                                                                                                                                                                                                                                                                                                                                                                                                            | Heating, demisting, and ventilation                                                                          | ✓ |
| Proportional all-in-one joystick (forward / reverse drive and turtle / rabbit speed)  ### ROPS/FOPS (level II) cab with tinted glass  ### Seat with mechanical suspension  ### Air conditioning  ### Air conditioning  ### Air suspension seat  ### Bluetooth radio with DAB function and microphone  ### Cab+ pack: phone holder, sun visor, fixed armrest, telescopic & tilting steering column, PVC document holder  ### Protective grill for windshield  ### Rear-view camera  ### Sun visor  ### TIRES & TRAVEL  ### Steering modes (2WS/4WS/CRAB) with semi-automatic wheel realignment (manual mode still available)  ### Automatic parking brake  ### Heavy-duty axles  ### Heavy-duty axles  ### Heavy-duty tires (various types)  ### LIGHTS & BEACON  ### Halogen beacon  ### Halogen work lights on cab  ### LED work lights  ### Automatic park lights on cab  #### Automatic park lights on cab  ###################################                                                                                                                                                                                                                                                                                                                                                                                                                                                                                                                                                                                                                                                                                                                                                                                                                                                                                                                                                                                                                                                                    | Front, side, and rear storage space                                                                          | ✓ |
| (forward / reverse drive and turtle / rabbit speed)  ROPS/FOPS (level II) cab with tinted glass  Seat with mechanical suspension  Air conditioning  Air suspension seat  Bluetooth radio with DAB function and microphone  Cab+ pack: phone holder, sun visor, fixed armrest, telescopic & tilting steering column, PVC document holder  Protective grill for windshield  Rear-view camera  Sun visor  TIRES & TRAVEL  3 steering modes (2WS/4WS/CRAB) with semi-automatic wheel realignment (manual mode still available)  Automatic parking brake  Heavy-duty axles  Hydrostatic transmission with turtle/rabbit speeds and auto-shift  24-inch general-purpose tires  FNR lever  Heavy-duty tires (various types)  LIGHTS & BEACON  Halogen beacon  Halogen work lights on cab  LED work lights                                                                                                                                                                                                                                                                                                                                                                                                                                                                                                                                                                                                                                                                                                                                                                                                                                                                                                                                                                                                                                                                                                                                                                                                                                                                                                                             | 5-inch LCD display with navigation jog shuttle                                                               | √ |
| Seat with mechanical suspension  Air conditioning  Air suspension seat  Bluetooth radio with DAB function and microphone  Cab+ pack: phone holder, sun visor, fixed armrest, telescopic & tilting steering column, PVC document holder  Protective grill for windshield  Rear-view camera  Sun visor  TIRES & TRAVEL  3 steering modes (2WS/4WS/CRAB) with semi-automatic wheel realignment (manual mode still available)  Automatic parking brake  Heavy-duty axles  Hydrostatic transmission with turtle/rabbit speeds and auto-shift  24-inch general-purpose tires  FNR lever  Heavy-duty tires (various types)  LIGHTS & BEACON  Halogen beacon  Halogen work lights on cab  LED work lights                                                                                                                                                                                                                                                                                                                                                                                                                                                                                                                                                                                                                                                                                                                                                                                                                                                                                                                                                                                                                                                                                                                                                                                                                                                                                                                                                                                                                              | Proportional all-in-one joystick (forward / reverse drive and turtle / rabbit speed)                         | ✓ |
| Air conditioning  Air suspension seat  Bluetooth radio with DAB function and microphone  Cab+ pack: phone holder, sun visor, fixed armrest, telescopic & tilting steering column, PVC document holder  Protective grill for windshield  Rear-view camera  Sun visor  TIRES & TRAVEL  3 steering modes (2WS/4WS/CRAB) with semi-automatic wheel realignment (manual mode still available)  Automatic parking brake  Heavy-duty axles  Hydrostatic transmission with turtle/rabbit speeds and auto-shift  24-inch general-purpose tires  FNR lever  Heavy-duty tires (various types)  LIGHTS & BEACON  Halogen beacon  Halogen work lights on cab  LED work lights                                                                                                                                                                                                                                                                                                                                                                                                                                                                                                                                                                                                                                                                                                                                                                                                                                                                                                                                                                                                                                                                                                                                                                                                                                                                                                                                                                                                                                                               | ROPS/FOPS (level II) cab with tinted glass                                                                   | √ |
| Air suspension seat  Bluetooth radio with DAB function and microphone Cab+ pack: phone holder, sun visor, fixed armrest, telescopic & tilting steering column, PVC document holder Protective grill for windshield Rear-view camera Sun visor  TIRES & TRAVEL 3 steering modes (2WS/4WS/CRAB) with semi-automatic wheel realignment (manual mode still available) Automatic parking brake Heavy-duty axles Hydrostatic transmission with turtle/rabbit speeds and auto-shift 24-inch general-purpose tires FNR lever Heavy-duty tires (various types) LIGHTS & BEACON Halogen beacon Halogen work lights on cab  LED work lights  • **  **  **  **  **  **  **  **  **                                                                                                                                                                                                                                                                                                                                                                                                                                                                                                                                                                                                                                                                                                                                                                                                                                                                                                                                                                                                                                                                                                                                                                                                                                                                                                                                                                                                                                                         | Seat with mechanical suspension                                                                              | ✓ |
| Bluetooth radio with DAB function and microphone Cab+ pack: phone holder, sun visor, fixed armrest, telescopic & tilting steering column, PVC document holder Protective grill for windshield Rear-view camera Sun visor  TIRES & TRAVEL 3 steering modes (2WS/4WS/CRAB) with semi-automatic wheel realignment (manual mode still available) Automatic parking brake Heavy-duty axles Hydrostatic transmission with turtle/rabbit speeds and auto-shift 4-4-inch general-purpose tires FNR lever Heavy-duty tires (various types) LIGHTS & BEACON Halogen beacon Halogen work lights on cab  LED work lights  • **  **  **  **  **  **  **  **  **                                                                                                                                                                                                                                                                                                                                                                                                                                                                                                                                                                                                                                                                                                                                                                                                                                                                                                                                                                                                                                                                                                                                                                                                                                                                                                                                                                                                                                                                             | Air conditioning                                                                                             | • |
| Cab+ pack: phone holder, sun visor, fixed armrest, telescopic & tilting steering column, PVC document holder  Protective grill for windshield  Rear-view camera  Sun visor  **TIRES & TRAVEL** 3 steering modes (2WS/4WS/CRAB) with semi-automatic wheel realignment (manual mode still available)  Automatic parking brake  Heavy-duty axles  Hydrostatic transmission with turtle/rabbit speeds and auto-shift  24-inch general-purpose tires  FNR lever  Heavy-duty tires (various types)  LIGHTS & BEACON  Halogen beacon  Halogen work lights on cab  LED work lights  • **Column visor**  **Column vis | Air suspension seat                                                                                          | • |
| steering column, PVC document holder  Protective grill for windshield  Rear-view camera  Sun visor  TIRES & TRAVEL  3 steering modes (2WS/4WS/CRAB) with semi-automatic wheel realignment (manual mode still available)  Automatic parking brake  Heavy-duty axles  Hydrostatic transmission with turtle/rabbit speeds and auto-shift  24-inch general-purpose tires  FNR lever  Heavy-duty tires (various types)  LIGHTS & BEACON  Halogen beacon  Halogen work lights on cab  LED work lights  •                                                                                                                                                                                                                                                                                                                                                                                                                                                                                                                                                                                                                                                                                                                                                                                                                                                                                                                                                                                                                                                                                                                                                                                                                                                                                                                                                                                                                                                                                                                                                                                                                             | Bluetooth radio with DAB function and microphone                                                             | • |
| Rear-view camera  Sun visor  TIRES & TRAVEL 3 steering modes (2WS/4WS/CRAB) with semi-automatic wheel realignment (manual mode still available)  Automatic parking brake  Heavy-duty axles  Hydrostatic transmission with turtle/rabbit speeds and auto-shift  24-inch general-purpose tires  FNR lever  Heavy-duty tires (various types)  LIGHTS & BEACON  Halogen beacon  Halogen work lights on cab  LED work lights  •                                                                                                                                                                                                                                                                                                                                                                                                                                                                                                                                                                                                                                                                                                                                                                                                                                                                                                                                                                                                                                                                                                                                                                                                                                                                                                                                                                                                                                                                                                                                                                                                                                                                                                     | Cab+ pack: phone holder, sun visor, fixed armrest, telescopic & tilting steering column, PVC document holder | • |
| Sun visor  TIRES & TRAVEL  3 steering modes (2WS/4WS/CRAB) with semi-automatic wheel realignment (manual mode still available)  Automatic parking brake  Heavy-duty axles  Hydrostatic transmission with turtle/rabbit speeds and auto-shift  24-inch general-purpose tires  FNR lever  Heavy-duty tires (various types)  LIGHTS & BEACON  Halogen beacon  Halogen work lights on cab  LED work lights  •                                                                                                                                                                                                                                                                                                                                                                                                                                                                                                                                                                                                                                                                                                                                                                                                                                                                                                                                                                                                                                                                                                                                                                                                                                                                                                                                                                                                                                                                                                                                                                                                                                                                                                                      | Protective grill for windshield                                                                              | • |
| TIRES & TRAVEL  3 steering modes (2WS/4WS/CRAB) with semi-automatic wheel realignment (manual mode still available)  Automatic parking brake  Heavy-duty axles  Hydrostatic transmission with turtle/rabbit speeds and auto-shift  24-inch general-purpose tires  FNR lever  Heavy-duty tires (various types)  LIGHTS & BEACON  Halogen beacon  Halogen work lights on cab  LED work lights                                                                                                                                                                                                                                                                                                                                                                                                                                                                                                                                                                                                                                                                                                                                                                                                                                                                                                                                                                                                                                                                                                                                                                                                                                                                                                                                                                                                                                                                                                                                                                                                                                                                                                                                    | Rear-view camera                                                                                             | • |
| 3 steering modes (2WS/4WS/CRAB) with semi-automatic wheel realignment (manual mode still available)  Automatic parking brake  Heavy-duty axles  Hydrostatic transmission with turtle/rabbit speeds and auto-shift  24-inch general-purpose tires  FNR lever  Heavy-duty tires (various types)  LIGHTS & BEACON  Halogen beacon  Halogen work lights on cab  LED work lights                                                                                                                                                                                                                                                                                                                                                                                                                                                                                                                                                                                                                                                                                                                                                                                                                                                                                                                                                                                                                                                                                                                                                                                                                                                                                                                                                                                                                                                                                                                                                                                                                                                                                                                                                    | Sun visor                                                                                                    | • |
| realignment (manual mode still available)  Automatic parking brake  Heavy-duty axles  Hydrostatic transmission with turtle/rabbit speeds and auto-shift  24-inch general-purpose tires  FNR lever  Heavy-duty tires (various types)  LIGHTS & BEACON  Halogen beacon  Halogen work lights on cab  LED work lights                                                                                                                                                                                                                                                                                                                                                                                                                                                                                                                                                                                                                                                                                                                                                                                                                                                                                                                                                                                                                                                                                                                                                                                                                                                                                                                                                                                                                                                                                                                                                                                                                                                                                                                                                                                                              | TIRES & TRAVEL                                                                                               |   |
| Heavy-duty axles  Hydrostatic transmission with turtle/rabbit speeds and auto-shift  24-inch general-purpose tires  FNR lever  Heavy-duty tires (various types)  LIGHTS & BEACON  Halogen beacon  Halogen work lights on cab  LED work lights                                                                                                                                                                                                                                                                                                                                                                                                                                                                                                                                                                                                                                                                                                                                                                                                                                                                                                                                                                                                                                                                                                                                                                                                                                                                                                                                                                                                                                                                                                                                                                                                                                                                                                                                                                                                                                                                                  | 3 steering modes (2WS/4WS/CRAB) with semi-automatic wheel realignment (manual mode still available)          | ✓ |
| Hydrostatic transmission with turtle/rabbit speeds and auto-shift  24-inch general-purpose tires  FNR lever  Heavy-duty tires (various types)  LIGHTS & BEACON  Halogen beacon  Halogen work lights on cab  LED work lights  •                                                                                                                                                                                                                                                                                                                                                                                                                                                                                                                                                                                                                                                                                                                                                                                                                                                                                                                                                                                                                                                                                                                                                                                                                                                                                                                                                                                                                                                                                                                                                                                                                                                                                                                                                                                                                                                                                                 | Automatic parking brake                                                                                      | ✓ |
| 24-inch general-purpose tires  FNR lever  Heavy-duty tires (various types)  LIGHTS & BEACON  Halogen beacon  Halogen work lights on cab  LED work lights  •                                                                                                                                                                                                                                                                                                                                                                                                                                                                                                                                                                                                                                                                                                                                                                                                                                                                                                                                                                                                                                                                                                                                                                                                                                                                                                                                                                                                                                                                                                                                                                                                                                                                                                                                                                                                                                                                                                                                                                    | Heavy-duty axles                                                                                             | √ |
| FNR lever  Heavy-duty tires (various types)  LIGHTS & BEACON  Halogen beacon  Halogen work lights on cab  LED work lights  •                                                                                                                                                                                                                                                                                                                                                                                                                                                                                                                                                                                                                                                                                                                                                                                                                                                                                                                                                                                                                                                                                                                                                                                                                                                                                                                                                                                                                                                                                                                                                                                                                                                                                                                                                                                                                                                                                                                                                                                                   | Hydrostatic transmission with turtle/rabbit speeds and auto-shift                                            | √ |
| Heavy-duty tires (various types)  LIGHTS & BEACON  Halogen beacon  ✓ Halogen work lights on cab  ✓ LED work lights                                                                                                                                                                                                                                                                                                                                                                                                                                                                                                                                                                                                                                                                                                                                                                                                                                                                                                                                                                                                                                                                                                                                                                                                                                                                                                                                                                                                                                                                                                                                                                                                                                                                                                                                                                                                                                                                                                                                                                                                             | 24-inch general-purpose tires                                                                                | • |
| LIGHTS & BEACON  Halogen beacon  ✓ Halogen work lights on cab  LED work lights  •                                                                                                                                                                                                                                                                                                                                                                                                                                                                                                                                                                                                                                                                                                                                                                                                                                                                                                                                                                                                                                                                                                                                                                                                                                                                                                                                                                                                                                                                                                                                                                                                                                                                                                                                                                                                                                                                                                                                                                                                                                              | FNR lever                                                                                                    | • |
| Halogen beacon  Halogen work lights on cab  ✓  LED work lights  •                                                                                                                                                                                                                                                                                                                                                                                                                                                                                                                                                                                                                                                                                                                                                                                                                                                                                                                                                                                                                                                                                                                                                                                                                                                                                                                                                                                                                                                                                                                                                                                                                                                                                                                                                                                                                                                                                                                                                                                                                                                              | Heavy-duty tires (various types)                                                                             | • |
| Halogen work lights on cab  LED work lights  •                                                                                                                                                                                                                                                                                                                                                                                                                                                                                                                                                                                                                                                                                                                                                                                                                                                                                                                                                                                                                                                                                                                                                                                                                                                                                                                                                                                                                                                                                                                                                                                                                                                                                                                                                                                                                                                                                                                                                                                                                                                                                 | LIGHTS & BEACON                                                                                              |   |
| LED work lights •                                                                                                                                                                                                                                                                                                                                                                                                                                                                                                                                                                                                                                                                                                                                                                                                                                                                                                                                                                                                                                                                                                                                                                                                                                                                                                                                                                                                                                                                                                                                                                                                                                                                                                                                                                                                                                                                                                                                                                                                                                                                                                              | Halogen beacon                                                                                               | ✓ |
| J. Control of the con | Halogen work lights on cab                                                                                   | √ |
| Work light on boom •                                                                                                                                                                                                                                                                                                                                                                                                                                                                                                                                                                                                                                                                                                                                                                                                                                                                                                                                                                                                                                                                                                                                                                                                                                                                                                                                                                                                                                                                                                                                                                                                                                                                                                                                                                                                                                                                                                                                                                                                                                                                                                           | LED work lights                                                                                              | • |
|                                                                                                                                                                                                                                                                                                                                                                                                                                                                                                                                                                                                                                                                                                                                                                                                                                                                                                                                                                                                                                                                                                                                                                                                                                                                                                                                                                                                                                                                                                                                                                                                                                                                                                                                                                                                                                                                                                                                                                                                                                                                                                                                | Work light on boom                                                                                           | • |