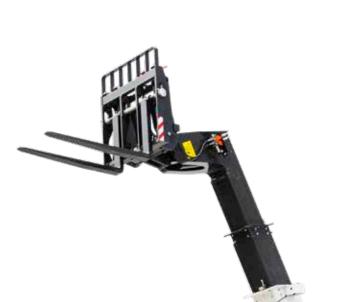

# THE MULTI-TOOL CARRIER

#### ▶ THE ABILITY TO DO MORE

Bobcat telehandlers are designed to excel in handling, lifting, and people elevation in a wide variety of applications. With Bobcat attachments, you can make the most of this versatility with optimal efficiency.

Actual attachment compatibility may vary based on different machine configurations. Contact your dealer for actual attachment compatibility.

• = available - = not available

BOBCAT OFFERS MORE ATTACHMENTS FOR YOUR NEEDS.
CHECK OUT 'BOBCAT ATTACHMENT CATALOG' FROM YOUR DEALER
OR DOWNLOAD THE 'ONE TOUGH WORLD' APP VIA QR CODE.