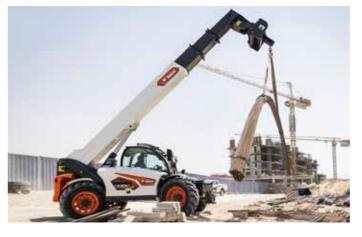

## **PERFORMANCE**

▶ WORK WITHOUT STABILIZERS

Experience unmatched stability and balance with our telehandlers—no stabilizers required. Stay in control with Bobcat's Boom Positioning System, active on both tires and stabilizers.

#### **▶ UNIQUE BOOM POSITIONING SYSTEM**

The boom's significant lateral movement allows for precise load placement at height, minimizing the need to reposition the machine. This patented Bobcat feature is standard on all SLP models.