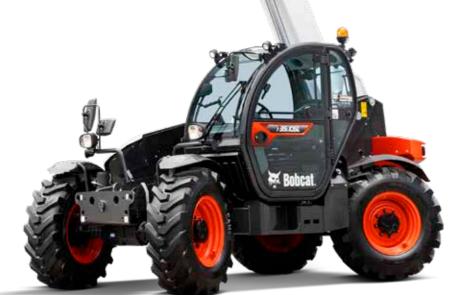

# **CHOOSE YOUR ANIMAL**

**COMPACT RANGE** 

Limited access is no longer a limitation. While big machines may pose challenges, our

Compact Range machines excel in constrained job sites thanks to their emphasis on maneuverability.

Lift Capacity: 3 t Lift Height: 6 or 7 m

**SUPERIOR PERFORMANCE** FOR DEMANDING JOB SITES

For the toughest jobs, our High Lift Height machines excel with exceptional reach and lifting capacities. While not compact, they are still highly maneuverable and deliver top-of-the-line performance essential for large projects.