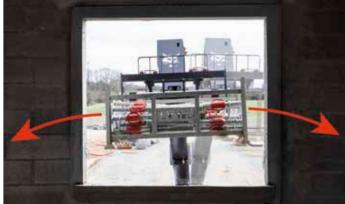

#### **▶ UNIQUE BOOM POSITIONING SYSTEM**

The boom's significant lateral movement allows for precise load placement at height, minimizing the need to reposition the machine. This patented Bobcat feature is standard on all SLP models.