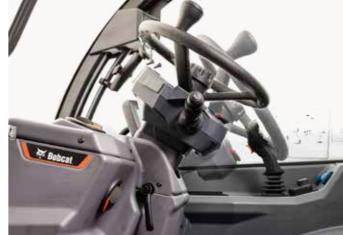

# **STEP INSIDE**

#### **▶** INTUITIVE OPERATION

Feel right at home with our intuitive automotive-inspired controls and layout. The left levers manage the horn and lights, while the right ones control the windshield wipers. Our responsive jog-wheel and backlit buttons are also easy to use right from the start.

#### **CENTRAL CONTROL PANEL**

The carefully designed layout allows you to control functions with your left hand while keeping your right hand on the joystick.

#### **▶ 5-INCH LCD DISPLAY**

The easy-to-read interactive screen displays vital information in real-time, while the optional rear-view camera feed automatically activates in reverse.

#### **▶** ALL-IN-ONE JOYSTICK

The joystick's ergonomic handle has been re-designed based on operator feedback, ensuring that the most important controls are always at your fingertips.