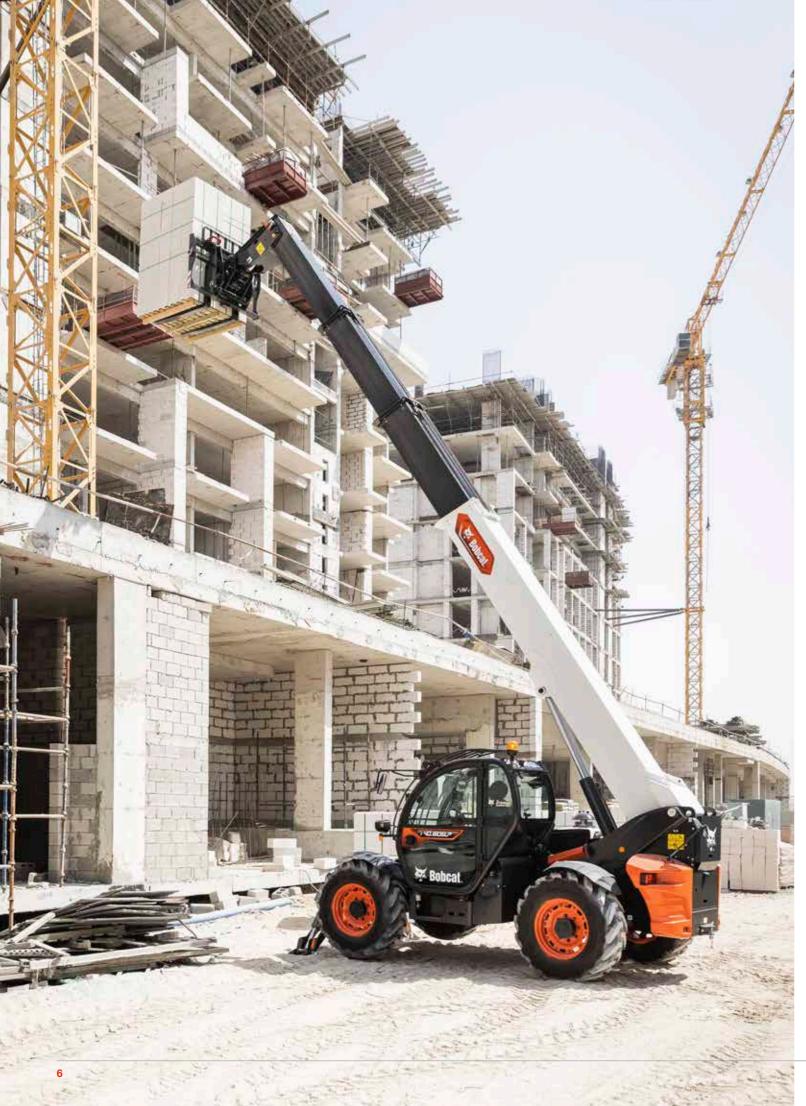

# WHERE PRECISION MEETS TOUGHNESS

#### **DESIGNED TO DO MORE**

Bobcat's R-Series telehandlers offer a balanced combination of dependable, robust machinery for maximum uptime, precise control, unrivaled comfort, and smooth operation for tackling any job.

#### **▶** REACH HIGH AND FAR

We've designed our machines with a low center of gravity, long wheelbase, heavy counterweight, and optimum weight distribution—enabling you to reach high and far while handling heavy loads in any position.

#### **▶ UNIQUE BOOM POSITIONING SYSTEM**

The boom's significant lateral movement allows for precise load placement at height, minimizing the need to reposition the machine. This patented Bobcat feature is standard on all SLP models.