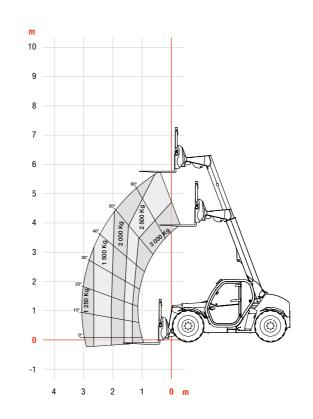

# 0.60 LOAD CHARTS

| SPECIFICATIONS                                                             |                                                                                                                                                                                                                        |              |  |
|----------------------------------------------------------------------------|------------------------------------------------------------------------------------------------------------------------------------------------------------------------------------------------------------------------|--------------|--|
|                                                                            | TL30.60                                                                                                                                                                                                                | TL30.70      |  |
| CONFIGURATION                                                              |                                                                                                                                                                                                                        |              |  |
| Compact stabilizers                                                        | -                                                                                                                                                                                                                      | <del>-</del> |  |
| Frame leveling                                                             |                                                                                                                                                                                                                        | _            |  |
| Boom positioning system (built-in side-shift system)                       |                                                                                                                                                                                                                        | -            |  |
| PERFORMANCE                                                                |                                                                                                                                                                                                                        |              |  |
| Maximum lift height with standard tires (on stabilizers when equipped)     | 5.8 m                                                                                                                                                                                                                  | 6.7 m        |  |
| Maximum lift capacity                                                      | 3 000 kg                                                                                                                                                                                                               |              |  |
| Maximum forward reach with standard tires                                  | 3.1 m                                                                                                                                                                                                                  | 4 m          |  |
| Crowding force                                                             | 4 600 daN                                                                                                                                                                                                              |              |  |
| Frame tilt angle                                                           |                                                                                                                                                                                                                        | -            |  |
| BPS Lateral amplitude                                                      | -                                                                                                                                                                                                                      | _            |  |
| DRIVE SYSTEM                                                               |                                                                                                                                                                                                                        |              |  |
| PERKINS 1104D engine — 75 kW / 410 Nme — Stage IIIA (mechanical injection) |                                                                                                                                                                                                                        | •            |  |
| Standard tires                                                             | 405 / 70-20"                                                                                                                                                                                                           |              |  |
| Max travel speed—75 kW engine (km/h)                                       | 30 / 40 (option+ 24")                                                                                                                                                                                                  |              |  |
| MISCELLANEOUS                                                              |                                                                                                                                                                                                                        |              |  |
| Transmission                                                               | Hydrostatic motor with turtle / rabbit speeds and auto-shift 4-wheel drive.<br>3 steering modes with semi-automatic wheel alignment: 2-wheel, 4-wheel, and crab.                                                       |              |  |
| Hydraulics                                                                 | Gear pump with LS valve Pump capacity: 100 l/min Working pressure: 250 bar Main valve: electro-proportional controls with flow sharing and flow compensators technology; auxiliary neutral position with flow blocked. |              |  |
| Braking                                                                    | Hydraulic passive brake system with oil-immersed discs and automatic parking brake operation. Inching function combined with brake pedal allows for slow driving speed without changing engine RPM.                    |              |  |

| DIMENSIONS                                    |      |               |         |  |
|-----------------------------------------------|------|---------------|---------|--|
|                                               | unit | TL30.60       | TL30.70 |  |
| B Overall length to forks face                | mm   | 4 507         | 5 035   |  |
| D Overall length to front tires               | mm   | 4 035         | 4 185   |  |
| L Length from front axle to forks face        | mm   | 1 020         | 1 400   |  |
| M Wheelbase                                   | mm   | 2 820         | 2 820   |  |
| N Length from rear axle to machine rear       | mm   | 667           | 818     |  |
| F Overall height std cab (low cab/high cab)   | mm   | 2 140 / 2 290 |         |  |
| G Carriage rotation angle                     | deg  | 13            | 36      |  |
| J Ground clearance                            | mm   | 264           |         |  |
| Q Width over standard tires                   | mm   | 2 100         |         |  |
| Overall width with stabilizers fully deployed | mm   |               |         |  |
| P Track width (front & rear)                  | mm   | 1 666         |         |  |
| R External turning radius at fork tines       | mm   | 4 713         | 5 035   |  |
| S External turning radius at tires            | mm   | 3 7           | 717     |  |
| 0 Outside width of cab                        | mm   | 93            | 30      |  |
| Weight (unladen—75 kW engine & std tires)     | kg   | 5 020         | 5 320   |  |