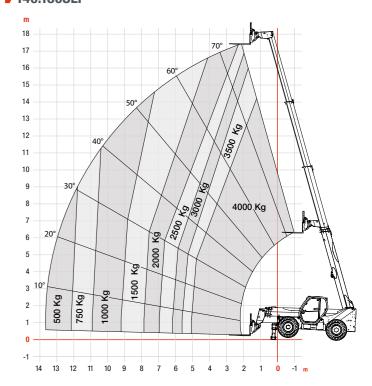

# 0.60 LOAD CHARTS

| SPECIFICATIONS                                                             |                                                                                                                                                                                                                        |              |  |
|----------------------------------------------------------------------------|------------------------------------------------------------------------------------------------------------------------------------------------------------------------------------------------------------------------|--------------|--|
|                                                                            | TL30.60                                                                                                                                                                                                                | TL30.70      |  |
| CONFIGURATION                                                              |                                                                                                                                                                                                                        |              |  |
| Compact stabilizers                                                        | -                                                                                                                                                                                                                      | <del>-</del> |  |
| Frame leveling                                                             |                                                                                                                                                                                                                        | _            |  |
| Boom positioning system (built-in side-shift system)                       |                                                                                                                                                                                                                        | -            |  |
| PERFORMANCE                                                                |                                                                                                                                                                                                                        |              |  |
| Maximum lift height with standard tires (on stabilizers when equipped)     | 5.8 m                                                                                                                                                                                                                  | 6.7 m        |  |
| Maximum lift capacity                                                      | 3 000 kg                                                                                                                                                                                                               |              |  |
| Maximum forward reach with standard tires                                  | 3.1 m                                                                                                                                                                                                                  | 4 m          |  |
| Crowding force                                                             | 4 600 daN                                                                                                                                                                                                              |              |  |
| Frame tilt angle                                                           |                                                                                                                                                                                                                        | -            |  |
| BPS Lateral amplitude                                                      | -                                                                                                                                                                                                                      | _            |  |
| DRIVE SYSTEM                                                               |                                                                                                                                                                                                                        |              |  |
| PERKINS 1104D engine — 75 kW / 410 Nme — Stage IIIA (mechanical injection) |                                                                                                                                                                                                                        | •            |  |
| Standard tires                                                             | 405 / 70-20"                                                                                                                                                                                                           |              |  |
| Max travel speed—75 kW engine (km/h)                                       | 30 / 40 (option+ 24")                                                                                                                                                                                                  |              |  |
| MISCELLANEOUS                                                              |                                                                                                                                                                                                                        |              |  |
| Transmission                                                               | Hydrostatic motor with turtle / rabbit speeds and auto-shift 4-wheel drive.<br>3 steering modes with semi-automatic wheel alignment: 2-wheel, 4-wheel, and crab.                                                       |              |  |
| Hydraulics                                                                 | Gear pump with LS valve Pump capacity: 100 l/min Working pressure: 250 bar Main valve: electro-proportional controls with flow sharing and flow compensators technology; auxiliary neutral position with flow blocked. |              |  |
| Braking                                                                    | Hydraulic passive brake system with oil-immersed discs and automatic parking brake operation. Inching function combined with brake pedal allows for slow driving speed without changing engine RPM.                    |              |  |