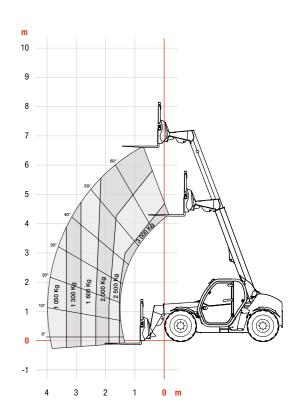

# 0.60 LOAD CHARTS

| SPECIFICATIONS                                                             |                                                                                                                                                                                                                        |              |  |
|----------------------------------------------------------------------------|------------------------------------------------------------------------------------------------------------------------------------------------------------------------------------------------------------------------|--------------|--|
|                                                                            | TL30.60                                                                                                                                                                                                                | TL30.70      |  |
| CONFIGURATION                                                              |                                                                                                                                                                                                                        |              |  |
| Compact stabilizers                                                        | -                                                                                                                                                                                                                      | <del>-</del> |  |
| Frame leveling                                                             |                                                                                                                                                                                                                        | _            |  |
| Boom positioning system (built-in side-shift system)                       |                                                                                                                                                                                                                        | -            |  |
| PERFORMANCE                                                                |                                                                                                                                                                                                                        |              |  |
| Maximum lift height with standard tires (on stabilizers when equipped)     | 5.8 m                                                                                                                                                                                                                  | 6.7 m        |  |
| Maximum lift capacity                                                      | 3 000 kg                                                                                                                                                                                                               |              |  |
| Maximum forward reach with standard tires                                  | 3.1 m                                                                                                                                                                                                                  | 4 m          |  |
| Crowding force                                                             | 4 600 daN                                                                                                                                                                                                              |              |  |
| Frame tilt angle                                                           |                                                                                                                                                                                                                        | -            |  |
| BPS Lateral amplitude                                                      | -                                                                                                                                                                                                                      | _            |  |
| DRIVE SYSTEM                                                               |                                                                                                                                                                                                                        |              |  |
| PERKINS 1104D engine — 75 kW / 410 Nme — Stage IIIA (mechanical injection) |                                                                                                                                                                                                                        | •            |  |
| Standard tires                                                             | 405 / 70-20"                                                                                                                                                                                                           |              |  |
| Max travel speed—75 kW engine (km/h)                                       | 30 / 40 (option+ 24")                                                                                                                                                                                                  |              |  |
| MISCELLANEOUS                                                              |                                                                                                                                                                                                                        |              |  |
| Transmission                                                               | Hydrostatic motor with turtle / rabbit speeds and auto-shift 4-wheel drive.<br>3 steering modes with semi-automatic wheel alignment: 2-wheel, 4-wheel, and crab.                                                       |              |  |
| Hydraulics                                                                 | Gear pump with LS valve Pump capacity: 100 l/min Working pressure: 250 bar Main valve: electro-proportional controls with flow sharing and flow compensators technology; auxiliary neutral position with flow blocked. |              |  |
| Braking                                                                    | Hydraulic passive brake system with oil-immersed discs and automatic parking brake operation. Inching function combined with brake pedal allows for slow driving speed without changing engine RPM.                    |              |  |

| DIMENSIONS                                    |      |               |         |  |
|-----------------------------------------------|------|---------------|---------|--|
|                                               | unit | TL30.60       | TL30.70 |  |
| B Overall length to forks face                | mm   | 4 507         | 5 035   |  |
| D Overall length to front tires               | mm   | 4 035         | 4 185   |  |
| L Length from front axle to forks face        | mm   | 1 020         | 1 400   |  |
| M Wheelbase                                   | mm   | 2 820         | 2 820   |  |
| N Length from rear axle to machine rear       | mm   | 667           | 818     |  |
| F Overall height std cab (low cab/high cab)   | mm   | 2 140 / 2 290 |         |  |
| G Carriage rotation angle                     | deg  | 13            | 36      |  |
| J Ground clearance                            | mm   | 264           |         |  |
| Q Width over standard tires                   | mm   | 2 100         |         |  |
| Overall width with stabilizers fully deployed | mm   |               |         |  |
| P Track width (front & rear)                  | mm   | 1 666         |         |  |
| R External turning radius at fork tines       | mm   | 4 713         | 5 035   |  |
| S External turning radius at tires            | mm   | 3 7           | 717     |  |
| 0 Outside width of cab                        | mm   | 93            | 30      |  |
| Weight (unladen—75 kW engine & std tires)     | kg   | 5 020         | 5 320   |  |