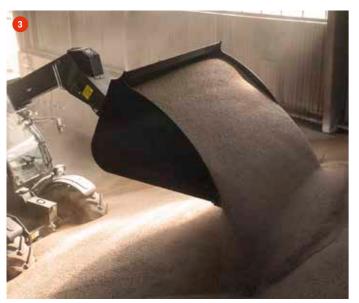

# THE MULTI-TOOL CARRIER

#### ▶ THE ABILITY TO DO MORE

Bobcat telehandlers are designed to excel in handling, lifting, and people elevation in a wide variety of applications. With Bobcat attachments, you can make the most of this versatility with optimal efficiency.