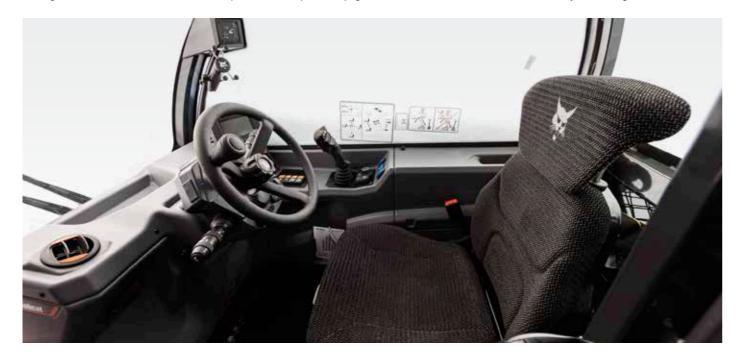

# **STEP INSIDE**

#### **▶** INTUITIVE OPERATION

Feel right at home with our intuitive automotive-inspired controls and layout. The left levers manage the horn and lights, while the right ones control the windshield wipers. Our responsive jog-wheel and backlit buttons are also easy to use right from the start.

#### **CENTRAL CONTROL PANEL**

The carefully designed layout allows you to control functions with your left hand while keeping your right hand on the joystick.

#### **▶ 5-INCH LCD DISPLAY**

The easy-to-read interactive screen displays vital information in real-time, while the optional rear-view camera feed automatically activates in reverse.

#### **▶** ALL-IN-ONE JOYSTICK

The joystick's ergonomic handle has been re-designed based on operator feedback, ensuring that the most important controls are always at your fingertips.