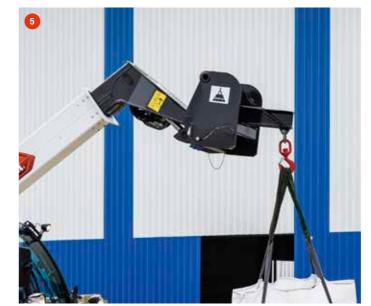

# THE MULTI-TOOL CARRIER

#### ▶ THE ABILITY TO DO MORE

Bobcat telehandlers are designed to excel in handling, lifting, and people elevation in a wide variety of applications. With Bobcat attachments, you can make the most of this versatility with optimal efficiency.