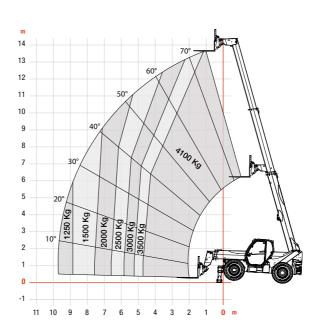

Lift Capacity: 3 t Lift Height: 6 or 7 m

**SUPERIOR PERFORMANCE** FOR DEMANDING JOB SITES

For the toughest jobs, our High Lift Height machines excel with exceptional reach and lifting capacities. While not compact, they are still highly maneuverable and deliver top-of-the-line performance essential for large projects.

Lift capacity: 4 to 4.1 t Lift height: 14 to 18 m