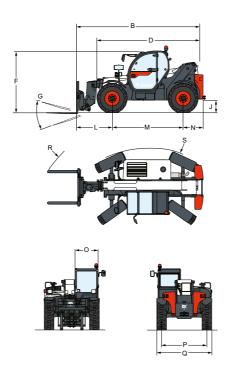

| DIMENSIONS                                    |      |               |         |  |
|-----------------------------------------------|------|---------------|---------|--|
|                                               | unit | TL30.60       | TL30.70 |  |
| B Overall length to forks face                | mm   | 4 507         | 5 035   |  |
| D Overall length to front tires               | mm   | 4 035         | 4 185   |  |
| L Length from front axle to forks face        | mm   | 1 020         | 1 400   |  |
| M Wheelbase                                   | mm   | 2 820         | 2 820   |  |
| N Length from rear axle to machine rear       | mm   | 667           | 818     |  |
| F Overall height std cab (low cab/high cab)   | mm   | 2 140 / 2 290 |         |  |
| G Carriage rotation angle                     | deg  | 13            | 36      |  |
| J Ground clearance                            | mm   | 264           |         |  |
| Q Width over standard tires                   | mm   | 2 100         |         |  |
| Overall width with stabilizers fully deployed | mm   |               |         |  |
| P Track width (front & rear)                  | mm   | 1 666         |         |  |
| R External turning radius at fork tines       | mm   | 4 713         | 5 035   |  |
| S External turning radius at tires            | mm   | 3 7           | 717     |  |
| 0 Outside width of cab                        | mm   | 93            | 30      |  |
| Weight (unladen—75 kW engine & std tires)     | kg   | 5 020         | 5 320   |  |