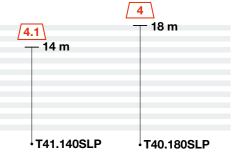

Lift Capacity: 3 t Lift Height: 6 or 7 m

**SUPERIOR PERFORMANCE** FOR DEMANDING JOB SITES

For the toughest jobs, our High Lift Height machines excel with exceptional reach and lifting capacities. While not compact, they are still highly maneuverable and deliver top-of-the-line performance essential for large projects.

Lift capacity: 4 to 4.1 t Lift height: 14 to 18 m