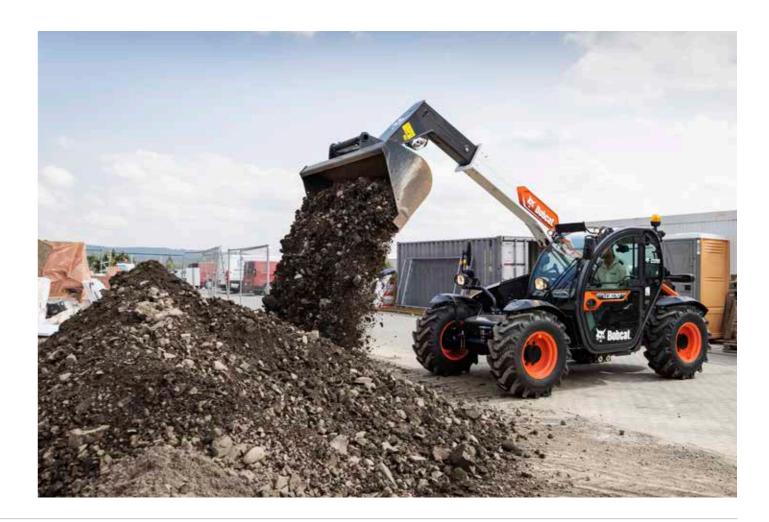

#### **DESIGNED TO DO MORE**

Bobcat's R-Series telehandlers offer a balanced combination of dependable, robust machinery for maximum uptime, precise control, unrivaled comfort, and smooth operation for tackling any job.

#### **▶** MAXIMUM UPTIME

All Bobcat telehandlers come with protective shielding for vital components, ensuring durability. Plus, their robust booms and frames make them extra tough for any job.