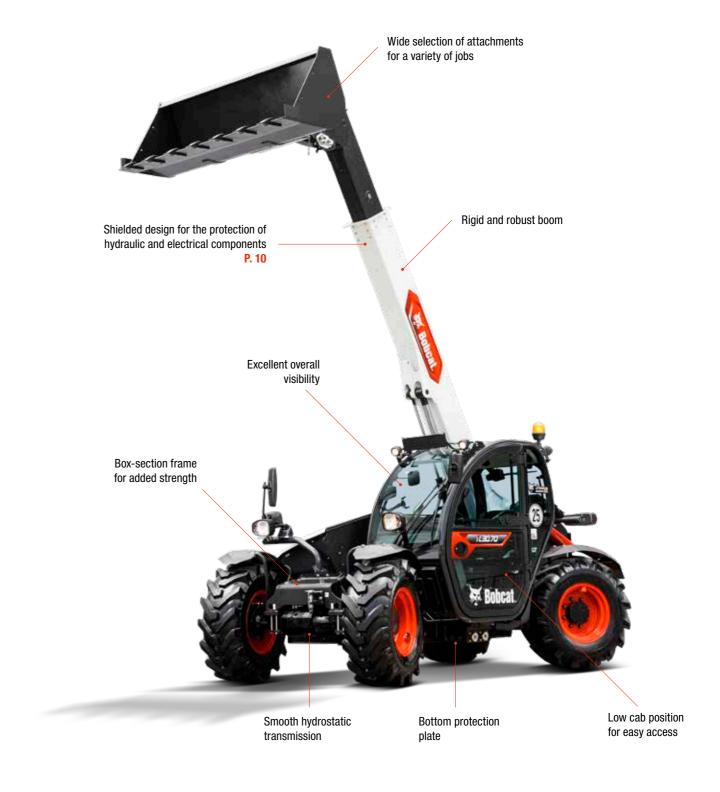

#### **▶** MAXIMUM UPTIME

All Bobcat telehandlers come with protective shielding for vital components, ensuring durability. Plus, their robust booms and frames make them extra tough for any job.

#### **SHIELDED DESIGN**

All vital components of your machine are housed within the robust boom and frame – a sturdy box section ensures protection for the cylinders, hydraulic systems, and electrical harness, at all times.

#### **SAFETY FIRST**

Thanks to the R-Series' re-designed low-profile engine hood and dashboard, you'll enjoy excellent, unobstructed visibility from the cab. Move around the job site confidently, stay safe, and avoid costly mistakes.