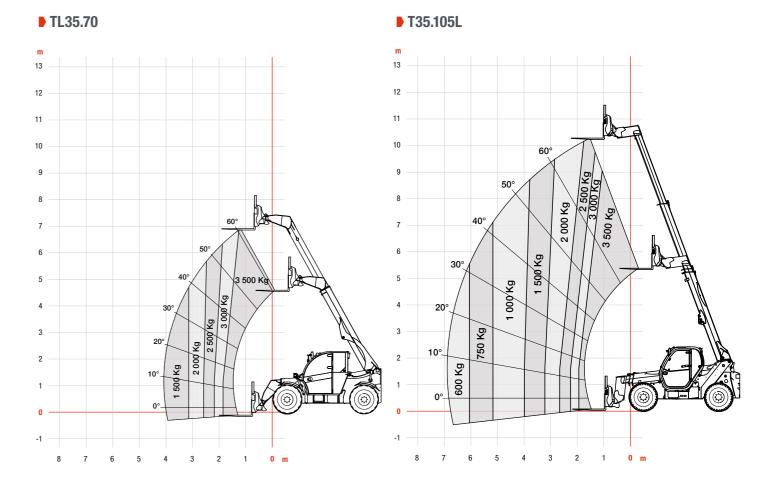

# **COMPACT RANGE**

# 0.60 LOAD CHARTS

| SPECIFICATIONS                                                             |                                                                                                                                                                                                                        |              |  |
|----------------------------------------------------------------------------|------------------------------------------------------------------------------------------------------------------------------------------------------------------------------------------------------------------------|--------------|--|
|                                                                            | TL30.60                                                                                                                                                                                                                | TL30.70      |  |
| CONFIGURATION                                                              |                                                                                                                                                                                                                        |              |  |
| Compact stabilizers                                                        | -                                                                                                                                                                                                                      | <del>-</del> |  |
| Frame leveling                                                             |                                                                                                                                                                                                                        | _            |  |
| Boom positioning system (built-in side-shift system)                       |                                                                                                                                                                                                                        | -            |  |
| PERFORMANCE                                                                |                                                                                                                                                                                                                        |              |  |
| Maximum lift height with standard tires (on stabilizers when equipped)     | 5.8 m                                                                                                                                                                                                                  | 6.7 m        |  |
| Maximum lift capacity                                                      | 3 000 kg                                                                                                                                                                                                               |              |  |
| Maximum forward reach with standard tires                                  | 3.1 m                                                                                                                                                                                                                  | 4 m          |  |
| Crowding force                                                             | 4 600 daN                                                                                                                                                                                                              |              |  |
| Frame tilt angle                                                           |                                                                                                                                                                                                                        | -            |  |
| BPS Lateral amplitude                                                      | -                                                                                                                                                                                                                      | _            |  |
| DRIVE SYSTEM                                                               |                                                                                                                                                                                                                        |              |  |
| PERKINS 1104D engine — 75 kW / 410 Nme — Stage IIIA (mechanical injection) |                                                                                                                                                                                                                        | •            |  |
| Standard tires                                                             | 405 / 70-20"                                                                                                                                                                                                           |              |  |
| Max travel speed—75 kW engine (km/h)                                       | 30 / 40 (option+ 24")                                                                                                                                                                                                  |              |  |
| MISCELLANEOUS                                                              |                                                                                                                                                                                                                        |              |  |
| Transmission                                                               | Hydrostatic motor with turtle / rabbit speeds and auto-shift 4-wheel drive.<br>3 steering modes with semi-automatic wheel alignment: 2-wheel, 4-wheel, and crab.                                                       |              |  |
| Hydraulics                                                                 | Gear pump with LS valve Pump capacity: 100 l/min Working pressure: 250 bar Main valve: electro-proportional controls with flow sharing and flow compensators technology; auxiliary neutral position with flow blocked. |              |  |
| Braking                                                                    | Hydraulic passive brake system with oil-immersed discs and automatic parking brake operation. Inching function combined with brake pedal allows for slow driving speed without changing engine RPM.                    |              |  |