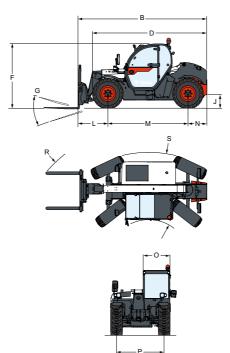

| DIMENSIONS                                    |      |               |         |  |
|-----------------------------------------------|------|---------------|---------|--|
|                                               | unit | TL30.60       | TL30.70 |  |
| B Overall length to forks face                | mm   | 4 507         | 5 035   |  |
| D Overall length to front tires               | mm   | 4 035         | 4 185   |  |
| L Length from front axle to forks face        | mm   | 1 020         | 1 400   |  |
| M Wheelbase                                   | mm   | 2 820         | 2 820   |  |
| N Length from rear axle to machine rear       | mm   | 667           | 818     |  |
| F Overall height std cab (low cab/high cab)   | mm   | 2 140 / 2 290 |         |  |
| G Carriage rotation angle                     | deg  | 13            | 36      |  |
| J Ground clearance                            | mm   | 264           |         |  |
| Q Width over standard tires                   | mm   | 2 100         |         |  |
| Overall width with stabilizers fully deployed | mm   |               |         |  |
| P Track width (front & rear)                  | mm   | 1 666         |         |  |
| R External turning radius at fork tines       | mm   | 4 713         | 5 035   |  |
| S External turning radius at tires            | mm   | 3 7           | 717     |  |
| 0 Outside width of cab                        | mm   | 93            | 30      |  |
| Weight (unladen—75 kW engine & std tires)     | kg   | 5 020         | 5 320   |  |