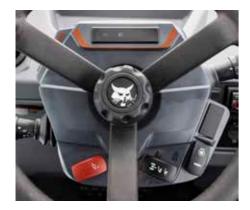

#### **▶** INTUITIVE OPERATION

Feel right at home with our intuitive automotive-inspired controls and layout. The left levers manage the horn and lights, while the right ones control the windshield wipers. Our responsive jog-wheel and backlit buttons are also easy to use right from the start.

#### **CENTRAL CONTROL PANEL**

The carefully designed layout allows you to control functions with your left hand while keeping your right hand on the joystick.