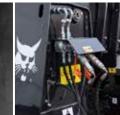

#### **CENTRAL CONTROL PANEL**

The carefully designed layout allows you to control functions with your left hand while keeping your right hand on the joystick.

#### **▶ 5-INCH LCD DISPLAY**

The easy-to-read interactive screen displays vital information in real-time, while the optional rear-view camera feed automatically activates in reverse.

#### **▶** ALL-IN-ONE JOYSTICK

The joystick's ergonomic handle has been re-designed based on operator feedback, ensuring that the most important controls are always at your fingertips.