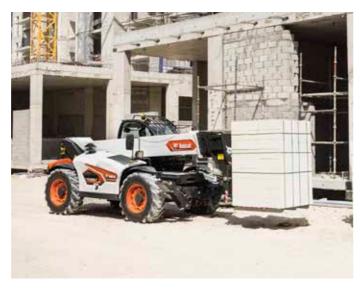

#### **▶ 5-INCH LCD DISPLAY**

The easy-to-read interactive screen displays vital information in real-time, while the optional rear-view camera feed automatically activates in reverse.

A & C USB mobile charging plugs

All-in-one joystick

Automatic parking brake

Auxiliary hydraulic line on boom head with FCS\*

Spacious front storage

Protective bottom steel plate

Side storage (for bottles)

\*FCS - Fast Connect System